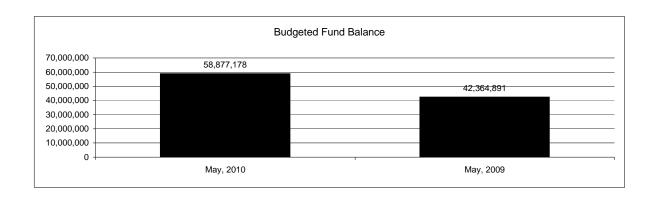

|                                                           |         | General Fund    |                 |                |                |                |                     |                     |
|-----------------------------------------------------------|---------|-----------------|-----------------|----------------|----------------|----------------|---------------------|---------------------|
| The School District of Sarasota County, FL                |         |                 |                 |                |                |                |                     |                     |
| Revenue & Expenditures - Budget And Actual                | Account |                 | Amounts         | Actual         | Percentage of  | Prior YTD      | Difference          | %                   |
| May 31, 2010                                              | Number  | Original        | Current         | Amounts        | Current Budget | Actual         | Increase/(Decrease) | Increase/(Decrease) |
| REVENUES                                                  |         |                 |                 |                |                |                |                     |                     |
| Federal Direct                                            | 3100    | 328,167.00      | 328,167.00      | 257,443.39     | 78.45%         | 236,641.37     | 20,802.02           | 8.79%               |
| Federal Through State                                     | 3200    | 1,243,026.00    | 1,243,026.00    | 1,335,754.93   | 107.46%        | 915,586.36     | 420,168.57          | 45.89%              |
| State Sources                                             | 3300    | 65,843,648.00   | 69,521,453.00   | 58,906,950.26  | 84.73%         | 75,684,652.71  | (16,777,702.45)     | -22.17%             |
| Local Sources                                             | 3400    | 281,981,274.00  | 281,981,274.00  | 275,002,224.94 | 97.52%         |                | (4,605,149.32)      | -1.65%              |
| Total Revenues                                            |         | 349,396,115.00  | 353,073,920.00  | 335,502,373.52 | 95.02%         | 356,444,254.70 | (20,941,881.18)     | -5.88%              |
| EXPENDITURES                                              |         |                 |                 |                |                |                |                     |                     |
| Current:                                                  |         |                 |                 |                |                |                |                     |                     |
| Instruction                                               | 5000    |                 | 241,429,476.00  | 189,870,942.71 |                | 209,243,987.49 | (19,373,044.78)     | -9.26%              |
| Pupil Personnel Services                                  | 6100    | 24,673,647.00   | 23,605,461.00   | 17,846,237.27  | 75.60%         | 20,797,414.12  | (2,951,176.85)      | -14.19%             |
| Instructional Media Services                              | 6200    | 5,790,106.00    | 5,246,277.00    | 4,257,802.43   | 81.16%         | 5,195,154.09   | (937,351.66)        | -18.04%             |
| Instruction and Curriculum Development Services           | 6300    | 3,052,582.00    | 2,128,919.00    | 2,031,253.28   | 95.41%         | 3,159,203.07   | (1,127,949.79)      | -35.70%             |
| Instructional Staff Training Services                     | 6400    | 4,058,518.00    | 1,637,988.00    | 1,093,294.34   | 66.75%         | 3,793,283.20   | (2,699,988.86)      | -71.18%             |
| Instruction Related Technology                            | 6500    | 1,815,801.00    | 1,645,753.00    | 1,241,885.18   | 75.46%         | 2,409,928.45   | (1,168,043.27)      | -48.47%             |
| Board                                                     | 7100    | 1,428,027.00    | 1,419,068.00    | 1,784,336.62   | 125.74%        | 1,043,566.78   | 740,769.84          | 70.98%              |
| General Administration                                    | 7200    | 1,919,157.00    | 1,912,084.00    | 2,022,267.13   | 105.76%        | 1,765,778.27   | 256,488.86          | 14.53%              |
| School Administration                                     | 7300    | 17,998,270.00   | 17,387,730.00   | 15,652,260.97  | 90.02%         | 16,241,836.87  | (589,575.90)        | -3.63%              |
| Facilities Acquisition and Construction                   | 7410    | 9,893.00        | 9,893.00        |                | 0.00%          | 7,939.00       | (7,939.00)          | -100.00%            |
| Fiscal Services                                           | 7500    | 2,170,541.00    | 1,971,655.00    | 1,916,516.71   | 97.20%         | 2,023,061.17   | (106,544.46)        | -5.27%              |
| Food Services                                             | 7600    | 14,338.00       | 14,338.00       |                | 0.00%          | 7,707.58       | (7,707.58)          | 100.00%             |
| Central Services                                          | 7700    | 6,397,940.00    | 5,622,960.00    | 5,112,334.25   | 90.92%         | 5,805,974.39   | (693,640.14)        | -11.95%             |
| Pupil Transportation Services                             | 7800    | 16,859,024.00   | 15,903,344.00   | 14,664,518.95  | 92.21%         | 15,886,613.02  | (1,222,094.07)      | -7.69%              |
| Operation of Plant                                        | 7900    | 34,907,887.00   | 34,749,409.00   | 30,913,673.62  | 88.96%         | 32,319,067.05  | (1,405,393.43)      | -4.35%              |
| Maintenance of Plant                                      | 8100    | 17,328,399.00   | 17,148,370.00   | 16,273,958.17  | 94.90%         | 15,957,801.10  | 316,157.07          | 1.98%               |
| Administrative Tech Services                              | 8200    | 1,983,380.00    | 1,813,407.00    | 2,233,470.69   | 123.16%        | 1,828,890.01   | 404,580.68          | 22.12%              |
| Community Services                                        | 9100    | 1,100,320.00    | 1,019,861.00    | 887,342.54     | 87.01%         | 994,901.88     | (107,559.34)        | -10.81%             |
| Debt Service                                              | 9200    |                 |                 |                |                |                | 0.00                |                     |
| Total Expenditures                                        |         | 388,637,547.00  | 374,665,993.00  | 307,802,094.86 | 82.15%         | 338,482,107.54 | (30,680,012.68)     | -9.06%              |
| Excess (Deficiency) of Revenues Over (Under) Expenditures |         | (39,241,432.00) | (21,592,073.00) | 27,700,278.66  | 128.29%        | 17,962,147.16  | 9,738,131.50        | 54.21%              |
| OTHER FINANCING SOURCES (USES)                            |         |                 |                 |                |                |                |                     |                     |
| Other Financing Sources                                   | 3700    |                 |                 | 95,332.18      |                | 37,852.79      | 57,479.39           | 151.85%             |
| Transfers In                                              | 3600    | 22,103,557.00   | 22,103,557.00   | 14,296,450.22  | 64.68%         | 12,976,402.12  | 1,320,048.10        | 10.17%              |
| Transfers Out                                             | 9700    | (665,181.00)    | (665,181.00)    |                | 0.00%          |                | 0.00                |                     |
| Total Other Financing Sources (Uses)                      |         | 21,438,376.00   | 21,438,376.00   | 14,391,782.40  | 67.13%         | 13,014,254.91  | 1,377,527.49        | 10.58%              |
| Net Change in Fund Balances                               |         | (17,803,056.00) | (153,697.00)    | 42,092,061.06  |                | 30,976,402.07  | 11,115,658.99       | 35.88%              |
| Fund Balances, Prior Year                                 | 2800    | 58,912,680.00   | 58,912,680.00   | 59,030,875.00  |                | 61,954,052.65  | (2,923,177.65)      | -4.72%              |
| Adjustment to Fund Balances                               | 2891    | 118,195.00      | 118,195.00      |                |                |                |                     |                     |
| Fund Balances, Current Year                               | 2700    | 41,227,819.00   | 58,877,178.00   | 101,122,936.06 | 171.75%        | 92,930,454.72  | 8,192,481.34        | 8.82%               |