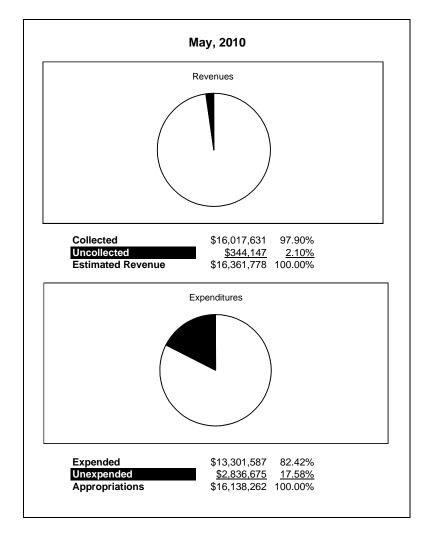

|                                                          |         | Food Service  |               |               |                |               |                     |                     |
|----------------------------------------------------------|---------|---------------|---------------|---------------|----------------|---------------|---------------------|---------------------|
| The School District of Sarasota County, FL               |         |               |               |               |                |               |                     |                     |
| Revenue & Expenditures - Budget And Actual               | Account | Budgeted      | Amounts       | Actual        | Percentage of  | Prior YTD     | Difference          | %                   |
| May 31, 2010                                             | Number  | Original      | Current       | Amounts       | Current Budget | Actual        | Increase/(Decrease) | Increase/(Decrease) |
| REVENUES                                                 |         |               |               |               |                |               |                     |                     |
| Federal Direct                                           | 3100    |               |               |               |                |               |                     |                     |
| Federal Through State                                    | 3200    | 8,581,160.00  | 8,581,160.00  | 8,442,563.24  | 98.38%         | 6,640,086.37  | 1,802,476.87        | 27.15%              |
| State Sources                                            | 3300    | 158,361.00    | 158,361.00    | 156,104.00    | 98.57%         | 155,255.00    | 849.00              | 0.55%               |
| Local Sources                                            | 3400    | 7,622,257.00  | 7,622,257.00  | 7,418,964.16  | 97.33%         | 7,420,094.31  | (1,130.15)          | -0.02%              |
| Total Revenues                                           |         | 16,361,778.00 | 16,361,778.00 | 16,017,631.40 | 97.90%         | 14,215,435.68 | 1,802,195.72        | 12.68%              |
| EXPENDITURES                                             |         |               |               |               |                |               |                     |                     |
| Current:                                                 |         |               |               |               |                |               |                     |                     |
| Instruction                                              | 5000    |               |               |               |                |               |                     |                     |
| Pupil Personnel Services                                 | 6100    |               |               |               |                |               |                     |                     |
| Instructional Media Services                             | 6200    |               |               |               |                |               |                     |                     |
| Instruction and Curriculum Development Services          | 6300    |               |               |               |                |               |                     |                     |
| Instructional Staff Training Services                    | 6400    |               |               |               |                |               |                     |                     |
| Instruction Related Technology                           | 6500    |               |               |               |                |               |                     |                     |
| Board                                                    | 7100    |               |               |               |                |               |                     |                     |
| General Administration                                   | 7200    |               |               |               |                |               |                     |                     |
| School Administration                                    | 7300    |               |               |               |                |               |                     |                     |
| Facilities Acquisition and Construction                  | 7410    |               |               |               |                |               |                     |                     |
| Fiscal Services                                          | 7500    |               |               |               |                |               |                     |                     |
| Food Services                                            | 7600    | 16,138,262.00 | 16,138,262.00 | 13,301,586.95 | 82.42%         | 12,921,861.75 | 379,725.20          | 2.94%               |
| Central Services                                         | 7700    |               |               |               |                |               |                     |                     |
| Pupil Transportation Services                            | 7800    |               |               |               |                |               |                     |                     |
| Operation of Plant                                       | 7900    |               |               |               |                |               |                     |                     |
| Maintenance of Plant                                     | 8100    |               |               |               |                |               |                     |                     |
| Administrative Tech Services                             | 8200    |               |               |               |                |               |                     |                     |
| Community Services                                       | 9100    |               |               |               |                |               |                     |                     |
| Debt Service                                             | 9200    |               |               |               |                |               |                     |                     |
| Total Expenditures                                       |         | 16,138,262.00 | 16,138,262.00 | 13,301,586.95 | 82.42%         | 12,921,861.75 | 379,725.20          | 2.94%               |
| Excess (Deficiency) of Revenues Over (Under) Expenditure |         | 223,516.00    | 223,516.00    | 2,716,044.45  | 1215.15%       | 1,293,573.93  | 1,422,470.52        | 109.96%             |
| OTHER FINANCING SOURCES (USES)                           |         |               |               |               |                |               |                     |                     |
| Long-term Debt Proceeds & Sales of Capital Assets        | 3700    |               |               |               |                | 4,147.81      | (4,147.81)          |                     |
| Transfers In                                             | 3600    |               |               |               |                |               | 0.00                |                     |
| Transfers Out                                            | 9700    |               |               |               |                |               | 0.00                |                     |
| <b>Total Other Financing Sources (Uses)</b>              |         | 0.00          | 0.00          | 0.00          |                | 4,147.81      | (4,147.81)          |                     |
| Net Change in Fund Balances                              |         | 223,516.00    | 223,516.00    | 2,716,044.45  |                | 1,297,721.74  | 1,418,322.71        | 109.29%             |
| Fund Balances, Prior Year                                | 2800    | 851,488.00    | 851,488.00    | 851,488.96    |                | 727,749.21    | 123,739.75          | 17.00%              |
| Adjustment to Fund Balances                              | 2891    |               |               |               |                |               |                     |                     |
| Fund Balances, Current Year                              | 2700    | 1,075,004.00  | 1,075,004.00  | 3,567,533.41  |                | 2,025,470.95  | 1,542,062.46        | 76.13%              |