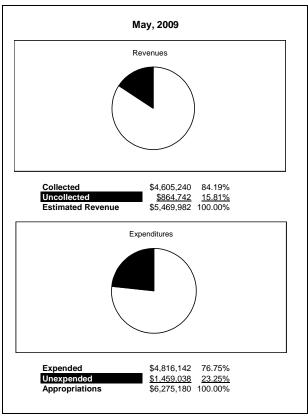

|                                                           |         | Internal Service Fund |                |               |                |               |                     |                     |
|-----------------------------------------------------------|---------|-----------------------|----------------|---------------|----------------|---------------|---------------------|---------------------|
| The School District of Sarasota County, FL                |         |                       |                |               |                |               |                     |                     |
| Revenue & Expenditures - Budget And Actual                | Account | Budgeted              | Amounts        | Actual        | Percentage of  | Prior YTD     | Difference          | %                   |
| May 31, 2010                                              | Number  | Original              | Current        | Amounts       | Current Budget | Actual        | Increase/(Decrease) | Increase/(Decrease) |
| REVENUES                                                  |         |                       |                |               |                |               |                     |                     |
| Federal Direct                                            | 3100    |                       |                |               |                |               |                     |                     |
| Federal Through State                                     | 3200    |                       |                |               |                |               |                     |                     |
| State Sources                                             | 3300    |                       |                |               |                |               |                     |                     |
| Local Sources                                             | 3400    | 5,057,500.00          | 5,057,500.00   | 4,627,091.34  | 91.49%         | 4,605,239.92  | 21,851.42           | 0.47%               |
| Total Revenues                                            |         | 5,057,500.00          | 5,057,500.00   | 4,627,091.34  | 91.49%         | 4,605,239.92  | 21,851.42           | 0.47%               |
| EXPENDITURES                                              |         |                       |                |               |                |               |                     |                     |
| Current:                                                  |         |                       |                |               |                |               |                     |                     |
| Instruction                                               | 5000    |                       |                |               |                |               |                     |                     |
| Pupil Personnel Services                                  | 6100    |                       |                |               |                |               |                     |                     |
| Instructional Media Services                              | 6200    |                       |                |               |                |               |                     |                     |
| Instruction and Curriculum Development Services           | 6300    |                       |                |               |                |               |                     |                     |
| Instructional Staff Training Services                     | 6400    |                       |                |               |                |               |                     |                     |
| Instruction Related Technology                            | 6500    |                       |                |               |                |               |                     |                     |
| Board                                                     | 7100    |                       |                |               |                |               |                     |                     |
| General Administration                                    | 7200    |                       |                |               |                |               |                     |                     |
| School Administration                                     | 7300    |                       |                |               |                |               |                     |                     |
| Facilities Acquisition and Construction                   | 7410    |                       |                |               |                |               |                     |                     |
| Fiscal Services                                           | 7500    |                       |                |               |                |               |                     |                     |
| Food Services                                             | 7600    |                       |                |               |                |               |                     |                     |
| Central Services                                          | 7700    | 6,327,848.00          | 6,327,848.00   | 4,402,985.01  | 69.58%         | 4,816,141.69  | (413,156.68)        | -8.58%              |
| Pupil Transportation Services                             | 7800    |                       |                |               |                |               |                     |                     |
| Operation of Plant                                        | 7900    |                       |                |               |                |               |                     |                     |
| Maintenance of Plant                                      | 8100    |                       |                |               |                |               |                     |                     |
| Administrative Tech Services                              | 8200    |                       |                |               |                |               |                     |                     |
| Community Services                                        | 9100    |                       |                |               |                |               |                     |                     |
| Debt Service                                              | 9200    |                       |                |               |                |               |                     |                     |
| Total Expenditures                                        |         | 6,327,848.00          | 6,327,848.00   | 4,402,985.01  | 69.58%         | 4,816,141.69  | (413,156.68)        | -8.58%              |
| Excess (Deficiency) of Revenues Over (Under) Expenditures |         | (1,270,348.00)        | (1,270,348.00) | 224,106.33    | -17.64%        | (210,901.77)  | 435,008.10          | -206.26%            |
| OTHER FINANCING SOURCES (USES)                            |         |                       |                |               |                |               |                     |                     |
| Long-term Debt Proceeds & Sales of Capital Assets         | 3700    |                       |                |               |                |               |                     |                     |
| Transfers In                                              | 3600    | 665,181.00            | 665,181.00     | 0.00          |                |               | 0.00                |                     |
| Transfers Out                                             | 9700    |                       |                |               |                |               |                     |                     |
| Total Other Financing Sources (Uses)                      |         | 665,181.00            | 665,181.00     | 0.00          |                | 0.00          | 0.00                |                     |
| Change in Net Assets                                      |         | (605,167.00)          | (605,167.00)   | 224,106.33    |                | (210,901.77)  | 435,008.10          | -206.26%            |
| Net Assets, Prior Year                                    | 2800    | 14,792,031.00         | 14,792,031.00  | 14,792,031.87 |                | 14,104,087.80 | 687,944.07          | 4.88%               |
| Adjustment to Net Assets                                  | 2891    |                       | ·              |               |                | ·             | ·                   |                     |
| Net Assets, Current Year                                  | 2700    | 14,186,864.00         | 14,186,864.00  | 15,016,138.20 |                | 13,893,186.03 | 1,122,952.17        | 8.08%               |