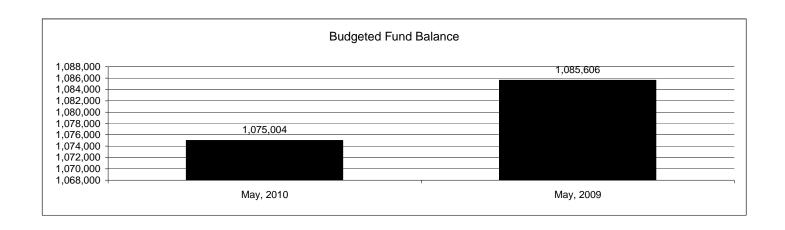

|                                                          |         | Food Service  |               |               |                |               |                     |                     |
|----------------------------------------------------------|---------|---------------|---------------|---------------|----------------|---------------|---------------------|---------------------|
| The School District of Sarasota County, FL               |         |               |               |               |                |               |                     |                     |
| Revenue & Expenditures - Budget And Actual               | Account | Budgeted      | Amounts       | Actual        | Percentage of  | Prior YTD     | Difference          | %                   |
| May 31, 2010                                             | Number  | Original      | Current       | Amounts       | Current Budget | Actual        | Increase/(Decrease) | Increase/(Decrease) |
| REVENUES                                                 |         |               |               |               |                |               |                     |                     |
| Federal Direct                                           | 3100    |               |               |               |                |               |                     |                     |
| Federal Through State                                    | 3200    | 8,581,160.00  | 8,581,160.00  | 8,442,563.24  | 98.38%         | 6,640,086.37  | 1,802,476.87        | 27.15%              |
| State Sources                                            | 3300    | 158,361.00    | 158,361.00    | 156,104.00    | 98.57%         | 155,255.00    | 849.00              | 0.55%               |
| Local Sources                                            | 3400    | 7,622,257.00  | 7,622,257.00  | 7,418,964.16  | 97.33%         | 7,420,094.31  | (1,130.15)          | -0.02%              |
| Total Revenues                                           |         | 16,361,778.00 | 16,361,778.00 | 16,017,631.40 | 97.90%         | 14,215,435.68 | 1,802,195.72        | 12.68%              |
| EXPENDITURES                                             |         |               |               |               |                |               |                     |                     |
| Current:                                                 |         |               |               |               |                |               |                     |                     |
| Instruction                                              | 5000    |               |               |               |                |               |                     |                     |
| Pupil Personnel Services                                 | 6100    |               |               |               |                |               |                     |                     |
| Instructional Media Services                             | 6200    |               |               |               |                |               |                     |                     |
| Instruction and Curriculum Development Services          | 6300    |               |               |               |                |               |                     |                     |
| Instructional Staff Training Services                    | 6400    |               |               |               |                |               |                     |                     |
| Instruction Related Technology                           | 6500    |               |               |               |                |               |                     |                     |
| Board                                                    | 7100    |               |               |               |                |               |                     |                     |
| General Administration                                   | 7200    |               |               |               |                |               |                     |                     |
| School Administration                                    | 7300    |               |               |               |                |               |                     |                     |
| Facilities Acquisition and Construction                  | 7410    |               |               |               |                |               |                     |                     |
| Fiscal Services                                          | 7500    |               |               |               |                |               |                     |                     |
| Food Services                                            | 7600    | 16,138,262.00 | 16,138,262.00 | 13,301,586.95 | 82.42%         | 12,921,861.75 | 379,725.20          | 2.94%               |
| Central Services                                         | 7700    |               |               |               |                |               |                     |                     |
| Pupil Transportation Services                            | 7800    |               |               |               |                |               |                     |                     |
| Operation of Plant                                       | 7900    |               |               |               |                |               |                     |                     |
| Maintenance of Plant                                     | 8100    |               |               |               |                |               |                     |                     |
| Administrative Tech Services                             | 8200    |               |               |               |                |               |                     |                     |
| Community Services                                       | 9100    |               |               |               |                |               |                     |                     |
| Debt Service                                             | 9200    |               |               |               |                |               |                     |                     |
| Total Expenditures                                       |         | 16,138,262.00 | 16,138,262.00 | 13,301,586.95 | 82.42%         | 12,921,861.75 | 379,725.20          | 2.94%               |
| Excess (Deficiency) of Revenues Over (Under) Expenditure |         | 223,516.00    | 223,516.00    | 2,716,044.45  | 1215.15%       | 1,293,573.93  | 1,422,470.52        | 109.96%             |
| OTHER FINANCING SOURCES (USES)                           |         |               |               |               |                |               |                     |                     |
| Long-term Debt Proceeds & Sales of Capital Assets        | 3700    |               |               |               |                | 4,147.81      | (4,147.81)          |                     |
| Transfers In                                             | 3600    |               |               |               |                |               | 0.00                |                     |
| Transfers Out                                            | 9700    |               |               |               |                |               | 0.00                |                     |
| <b>Total Other Financing Sources (Uses)</b>              |         | 0.00          | 0.00          | 0.00          |                | 4,147.81      | (4,147.81)          |                     |
| Net Change in Fund Balances                              |         | 223,516.00    | 223,516.00    | 2,716,044.45  |                | 1,297,721.74  | 1,418,322.71        | 109.29%             |
| Fund Balances, Prior Year                                | 2800    | 851,488.00    | 851,488.00    | 851,488.96    |                | 727,749.21    | 123,739.75          | 17.00%              |
| Adjustment to Fund Balances                              | 2891    |               |               |               |                |               |                     |                     |
| Fund Balances, Current Year                              | 2700    | 1,075,004.00  | 1,075,004.00  | 3,567,533.41  |                | 2,025,470.95  | 1,542,062.46        | 76.13%              |