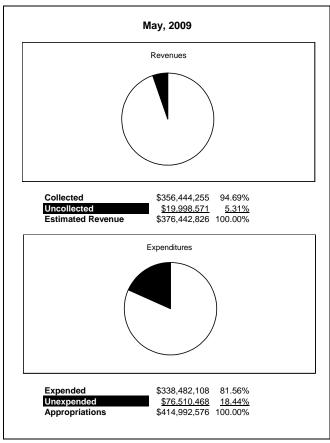

|                                                           |         | General Fund    |                 |                |                |                |                     |                     |
|-----------------------------------------------------------|---------|-----------------|-----------------|----------------|----------------|----------------|---------------------|---------------------|
| The School District of Sarasota County, FL                |         |                 |                 |                |                |                |                     |                     |
| Revenue & Expenditures - Budget And Actual                | Account |                 | Amounts         | Actual         | Percentage of  | Prior YTD      | Difference          | %                   |
| May 31, 2010                                              | Number  | Original        | Current         | Amounts        | Current Budget | Actual         | Increase/(Decrease) | Increase/(Decrease) |
| REVENUES                                                  |         |                 |                 |                |                |                |                     |                     |
| Federal Direct                                            | 3100    | 328,167.00      | 328,167.00      | 257,443.39     | 78.45%         | 236,641.37     | 20,802.02           | 8.79%               |
| Federal Through State                                     | 3200    | 1,243,026.00    | 1,243,026.00    | 1,335,754.93   | 107.46%        | 915,586.36     | 420,168.57          | 45.89%              |
| State Sources                                             | 3300    | 65,843,648.00   | 69,521,453.00   | 58,906,950.26  | 84.73%         | 75,684,652.71  | (16,777,702.45)     | -22.17%             |
| Local Sources                                             | 3400    | 281,981,274.00  | 281,981,274.00  | 275,002,224.94 | 97.52%         |                | (4,605,149.32)      | -1.65%              |
| Total Revenues                                            |         | 349,396,115.00  | 353,073,920.00  | 335,502,373.52 | 95.02%         | 356,444,254.70 | (20,941,881.18)     | -5.88%              |
| EXPENDITURES                                              |         |                 |                 |                |                |                |                     |                     |
| Current:                                                  |         |                 |                 |                |                |                |                     |                     |
| Instruction                                               | 5000    |                 | 241,429,476.00  | 189,870,942.71 |                | 209,243,987.49 | (19,373,044.78)     | -9.26%              |
| Pupil Personnel Services                                  | 6100    | 24,673,647.00   | 23,605,461.00   | 17,846,237.27  | 75.60%         | 20,797,414.12  | (2,951,176.85)      | -14.19%             |
| Instructional Media Services                              | 6200    | 5,790,106.00    | 5,246,277.00    | 4,257,802.43   | 81.16%         | 5,195,154.09   | (937,351.66)        | -18.04%             |
| Instruction and Curriculum Development Services           | 6300    | 3,052,582.00    | 2,128,919.00    | 2,031,253.28   | 95.41%         | 3,159,203.07   | (1,127,949.79)      | -35.70%             |
| Instructional Staff Training Services                     | 6400    | 4,058,518.00    | 1,637,988.00    | 1,093,294.34   | 66.75%         | 3,793,283.20   | (2,699,988.86)      | -71.18%             |
| Instruction Related Technology                            | 6500    | 1,815,801.00    | 1,645,753.00    | 1,241,885.18   | 75.46%         | 2,409,928.45   | (1,168,043.27)      | -48.47%             |
| Board                                                     | 7100    | 1,428,027.00    | 1,419,068.00    | 1,784,336.62   | 125.74%        | 1,043,566.78   | 740,769.84          | 70.98%              |
| General Administration                                    | 7200    | 1,919,157.00    | 1,912,084.00    | 2,022,267.13   | 105.76%        | 1,765,778.27   | 256,488.86          | 14.53%              |
| School Administration                                     | 7300    | 17,998,270.00   | 17,387,730.00   | 15,652,260.97  | 90.02%         | 16,241,836.87  | (589,575.90)        | -3.63%              |
| Facilities Acquisition and Construction                   | 7410    | 9,893.00        | 9,893.00        |                | 0.00%          | 7,939.00       | (7,939.00)          | -100.00%            |
| Fiscal Services                                           | 7500    | 2,170,541.00    | 1,971,655.00    | 1,916,516.71   | 97.20%         | 2,023,061.17   | (106,544.46)        | -5.27%              |
| Food Services                                             | 7600    | 14,338.00       | 14,338.00       |                | 0.00%          | 7,707.58       | (7,707.58)          | 100.00%             |
| Central Services                                          | 7700    | 6,397,940.00    | 5,622,960.00    | 5,112,334.25   | 90.92%         | 5,805,974.39   | (693,640.14)        | -11.95%             |
| Pupil Transportation Services                             | 7800    | 16,859,024.00   | 15,903,344.00   | 14,664,518.95  | 92.21%         | 15,886,613.02  | (1,222,094.07)      | -7.69%              |
| Operation of Plant                                        | 7900    | 34,907,887.00   | 34,749,409.00   | 30,913,673.62  | 88.96%         | 32,319,067.05  | (1,405,393.43)      | -4.35%              |
| Maintenance of Plant                                      | 8100    | 17,328,399.00   | 17,148,370.00   | 16,273,958.17  | 94.90%         | 15,957,801.10  | 316,157.07          | 1.98%               |
| Administrative Tech Services                              | 8200    | 1,983,380.00    | 1,813,407.00    | 2,233,470.69   | 123.16%        | 1,828,890.01   | 404,580.68          | 22.12%              |
| Community Services                                        | 9100    | 1,100,320.00    | 1,019,861.00    | 887,342.54     | 87.01%         | 994,901.88     | (107,559.34)        | -10.81%             |
| Debt Service                                              | 9200    |                 |                 |                |                |                | 0.00                |                     |
| Total Expenditures                                        |         | 388,637,547.00  | 374,665,993.00  | 307,802,094.86 | 82.15%         | 338,482,107.54 | (30,680,012.68)     | -9.06%              |
| Excess (Deficiency) of Revenues Over (Under) Expenditures |         | (39,241,432.00) | (21,592,073.00) | 27,700,278.66  | 128.29%        | 17,962,147.16  | 9,738,131.50        | 54.21%              |
| OTHER FINANCING SOURCES (USES)                            |         |                 |                 |                |                |                |                     |                     |
| Other Financing Sources                                   | 3700    |                 |                 | 95,332.18      |                | 37,852.79      | 57,479.39           | 151.85%             |
| Transfers In                                              | 3600    | 22,103,557.00   | 22,103,557.00   | 14,296,450.22  | 64.68%         | 12,976,402.12  | 1,320,048.10        | 10.17%              |
| Transfers Out                                             | 9700    | (665,181.00)    | (665,181.00)    |                | 0.00%          |                | 0.00                |                     |
| Total Other Financing Sources (Uses)                      |         | 21,438,376.00   | 21,438,376.00   | 14,391,782.40  | 67.13%         | 13,014,254.91  | 1,377,527.49        | 10.58%              |
| Net Change in Fund Balances                               |         | (17,803,056.00) | (153,697.00)    | 42,092,061.06  |                | 30,976,402.07  | 11,115,658.99       | 35.88%              |
| Fund Balances, Prior Year                                 | 2800    | 58,912,680.00   | 58,912,680.00   | 59,030,875.00  |                | 61,954,052.65  | (2,923,177.65)      | -4.72%              |
| Adjustment to Fund Balances                               | 2891    | 118,195.00      | 118,195.00      |                |                |                |                     |                     |
| Fund Balances, Current Year                               | 2700    | 41,227,819.00   | 58,877,178.00   | 101,122,936.06 | 171.75%        | 92,930,454.72  | 8,192,481.34        | 8.82%               |