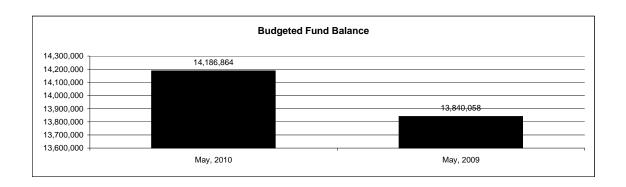

|                                                           |         | Internal Service Fund |                |               |                |               |                     |                     |
|-----------------------------------------------------------|---------|-----------------------|----------------|---------------|----------------|---------------|---------------------|---------------------|
| The School District of Sarasota County, FL                |         |                       |                |               |                |               |                     |                     |
| Revenue & Expenditures - Budget And Actual                | Account | Budgeted              | Amounts        | Actual        | Percentage of  | Prior YTD     | Difference          | %                   |
| May 31, 2010                                              | Number  | Original              | Current        | Amounts       | Current Budget | Actual        | Increase/(Decrease) | Increase/(Decrease) |
| REVENUES                                                  |         |                       |                |               |                |               |                     |                     |
| Federal Direct                                            | 3100    |                       |                |               |                |               |                     |                     |
| Federal Through State                                     | 3200    |                       |                |               |                |               |                     |                     |
| State Sources                                             | 3300    |                       |                |               |                |               |                     |                     |
| Local Sources                                             | 3400    | 5,057,500.00          | 5,057,500.00   | 4,627,091.34  | 91.49%         | 4,605,239.92  | 21,851.42           | 0.47%               |
| Total Revenues                                            |         | 5,057,500.00          | 5,057,500.00   | 4,627,091.34  | 91.49%         | 4,605,239.92  | 21,851.42           | 0.47%               |
| EXPENDITURES                                              |         |                       |                |               |                |               |                     |                     |
| Current:                                                  |         |                       |                |               |                |               |                     |                     |
| Instruction                                               | 5000    |                       |                |               |                |               |                     |                     |
| Pupil Personnel Services                                  | 6100    |                       |                |               |                |               |                     |                     |
| Instructional Media Services                              | 6200    |                       |                |               |                |               |                     |                     |
| Instruction and Curriculum Development Services           | 6300    |                       |                |               |                |               |                     |                     |
| Instructional Staff Training Services                     | 6400    |                       |                |               |                |               |                     |                     |
| Instruction Related Technology                            | 6500    |                       |                |               |                |               |                     |                     |
| Board                                                     | 7100    |                       |                |               |                |               |                     |                     |
| General Administration                                    | 7200    |                       |                |               |                |               |                     |                     |
| School Administration                                     | 7300    |                       |                |               |                |               |                     |                     |
| Facilities Acquisition and Construction                   | 7410    |                       |                |               |                |               |                     |                     |
| Fiscal Services                                           | 7500    |                       |                |               |                |               |                     |                     |
| Food Services                                             | 7600    |                       |                |               |                |               |                     |                     |
| Central Services                                          | 7700    | 6,327,848.00          | 6,327,848.00   | 4,402,985.01  | 69.58%         | 4,816,141.69  | (413,156.68)        | -8.58%              |
| Pupil Transportation Services                             | 7800    |                       |                |               |                |               |                     |                     |
| Operation of Plant                                        | 7900    |                       |                |               |                |               |                     |                     |
| Maintenance of Plant                                      | 8100    |                       |                |               |                |               |                     |                     |
| Administrative Tech Services                              | 8200    |                       |                |               |                |               |                     |                     |
| Community Services                                        | 9100    |                       |                |               |                |               |                     |                     |
| Debt Service                                              | 9200    |                       |                |               |                |               |                     |                     |
| Total Expenditures                                        |         | 6,327,848.00          | 6,327,848.00   | 4,402,985.01  | 69.58%         | 4,816,141.69  | (413,156.68)        | -8.58%              |
| Excess (Deficiency) of Revenues Over (Under) Expenditures |         | (1,270,348.00)        | (1,270,348.00) | 224,106.33    | -17.64%        | (210,901.77)  | 435,008.10          | -206.26%            |
| OTHER FINANCING SOURCES (USES)                            |         |                       |                |               |                |               |                     |                     |
| Long-term Debt Proceeds & Sales of Capital Assets         | 3700    |                       |                |               |                |               |                     |                     |
| Transfers In                                              | 3600    | 665,181.00            | 665,181.00     | 0.00          |                |               | 0.00                |                     |
| Transfers Out                                             | 9700    |                       |                |               |                |               |                     |                     |
| Total Other Financing Sources (Uses)                      |         | 665,181.00            | 665,181.00     | 0.00          |                | 0.00          | 0.00                |                     |
| Change in Net Assets                                      |         | (605,167.00)          | (605,167.00)   | 224,106.33    |                | (210,901.77)  | 435,008.10          | -206.26%            |
| Net Assets, Prior Year                                    | 2800    | 14,792,031.00         | 14,792,031.00  | 14,792,031.87 |                | 14,104,087.80 | 687,944.07          | 4.88%               |
| Adjustment to Net Assets                                  | 2891    |                       | ·              |               |                | ·             | ·                   |                     |
| Net Assets, Current Year                                  | 2700    | 14,186,864.00         | 14,186,864.00  | 15,016,138.20 |                | 13,893,186.03 | 1,122,952.17        | 8.08%               |