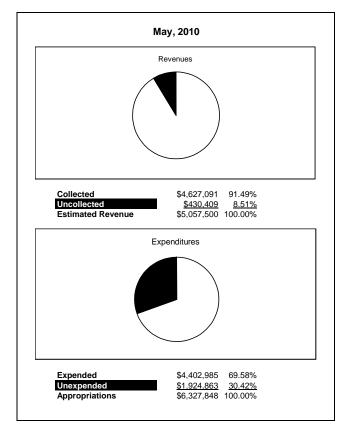

|                                                           |         | Internal Service Fund |                |               |                |               |                     |                     |
|-----------------------------------------------------------|---------|-----------------------|----------------|---------------|----------------|---------------|---------------------|---------------------|
| The School District of Sarasota County, FL                |         |                       |                |               |                |               |                     |                     |
| Revenue & Expenditures - Budget And Actual                | Account | Budgeted              | Amounts        | Actual        | Percentage of  | Prior YTD     | Difference          | %                   |
| May 31, 2010                                              | Number  | Original              | Current        | Amounts       | Current Budget | Actual        | Increase/(Decrease) | Increase/(Decrease) |
| REVENUES                                                  |         |                       |                |               |                |               |                     |                     |
| Federal Direct                                            | 3100    |                       |                |               |                |               |                     |                     |
| Federal Through State                                     | 3200    |                       |                |               |                |               |                     |                     |
| State Sources                                             | 3300    |                       |                |               |                |               |                     |                     |
| Local Sources                                             | 3400    | 5,057,500.00          | 5,057,500.00   | 4,627,091.34  | 91.49%         | 4,605,239.92  | 21,851.42           | 0.47%               |
| Total Revenues                                            |         | 5,057,500.00          | 5,057,500.00   | 4,627,091.34  | 91.49%         | 4,605,239.92  | 21,851.42           | 0.47%               |
| EXPENDITURES                                              |         |                       |                |               |                |               |                     |                     |
| Current:                                                  |         |                       |                |               |                |               |                     |                     |
| Instruction                                               | 5000    |                       |                |               |                |               |                     |                     |
| Pupil Personnel Services                                  | 6100    |                       |                |               |                |               |                     |                     |
| Instructional Media Services                              | 6200    |                       |                |               |                |               |                     |                     |
| Instruction and Curriculum Development Services           | 6300    |                       |                |               |                |               |                     |                     |
| Instructional Staff Training Services                     | 6400    |                       |                |               |                |               |                     |                     |
| Instruction Related Technology                            | 6500    |                       |                |               |                |               |                     |                     |
| Board                                                     | 7100    |                       |                |               |                |               |                     |                     |
| General Administration                                    | 7200    |                       |                |               |                |               |                     |                     |
| School Administration                                     | 7300    |                       |                |               |                |               |                     |                     |
| Facilities Acquisition and Construction                   | 7410    |                       |                |               |                |               |                     |                     |
| Fiscal Services                                           | 7500    |                       |                |               |                |               |                     |                     |
| Food Services                                             | 7600    |                       |                |               |                |               |                     |                     |
| Central Services                                          | 7700    | 6,327,848.00          | 6,327,848.00   | 4,402,985.01  | 69.58%         | 4,816,141.69  | (413,156.68)        | -8.58%              |
| Pupil Transportation Services                             | 7800    |                       |                |               |                |               |                     |                     |
| Operation of Plant                                        | 7900    |                       |                |               |                |               |                     |                     |
| Maintenance of Plant                                      | 8100    |                       |                |               |                |               |                     |                     |
| Administrative Tech Services                              | 8200    |                       |                |               |                |               |                     |                     |
| Community Services                                        | 9100    |                       |                |               |                |               |                     |                     |
| Debt Service                                              | 9200    |                       |                |               |                |               |                     |                     |
| Total Expenditures                                        |         | 6,327,848.00          | 6,327,848.00   | 4,402,985.01  | 69.58%         | 4,816,141.69  | (413,156.68)        | -8.58%              |
| Excess (Deficiency) of Revenues Over (Under) Expenditures |         | (1,270,348.00)        | (1,270,348.00) | 224,106.33    | -17.64%        | (210,901.77)  | 435,008.10          | -206.26%            |
| OTHER FINANCING SOURCES (USES)                            |         |                       |                |               |                |               |                     |                     |
| Long-term Debt Proceeds & Sales of Capital Assets         | 3700    |                       |                |               |                |               |                     |                     |
| Transfers In                                              | 3600    | 665,181.00            | 665,181.00     | 0.00          |                |               | 0.00                |                     |
| Transfers Out                                             | 9700    |                       |                |               |                |               |                     |                     |
| Total Other Financing Sources (Uses)                      |         | 665,181.00            | 665,181.00     | 0.00          |                | 0.00          | 0.00                |                     |
| Change in Net Assets                                      |         | (605,167.00)          | (605,167.00)   | 224,106.33    |                | (210,901.77)  | 435,008.10          | -206.26%            |
| Net Assets, Prior Year                                    | 2800    | 14,792,031.00         | 14,792,031.00  | 14,792,031.87 |                | 14,104,087.80 | 687,944.07          | 4.88%               |
| Adjustment to Net Assets                                  | 2891    |                       | ·              |               |                | ·             | ·                   |                     |
| Net Assets, Current Year                                  | 2700    | 14,186,864.00         | 14,186,864.00  | 15,016,138.20 |                | 13,893,186.03 | 1,122,952.17        | 8.08%               |