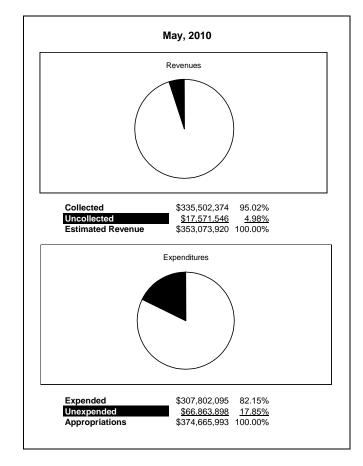

|                                                           |         | General Fund    |                 |                |                |                |                     |                     |
|-----------------------------------------------------------|---------|-----------------|-----------------|----------------|----------------|----------------|---------------------|---------------------|
| The School District of Sarasota County, FL                |         |                 |                 |                |                |                |                     |                     |
| Revenue & Expenditures - Budget And Actual                | Account |                 | Amounts         | Actual         | Percentage of  | Prior YTD      | Difference          | %                   |
| May 31, 2010                                              | Number  | Original        | Current         | Amounts        | Current Budget | Actual         | Increase/(Decrease) | Increase/(Decrease) |
| REVENUES                                                  |         |                 |                 |                |                |                |                     |                     |
| Federal Direct                                            | 3100    | 328,167.00      | 328,167.00      | 257,443.39     | 78.45%         | 236,641.37     | 20,802.02           | 8.79%               |
| Federal Through State                                     | 3200    | 1,243,026.00    | 1,243,026.00    | 1,335,754.93   | 107.46%        | 915,586.36     | 420,168.57          | 45.89%              |
| State Sources                                             | 3300    | 65,843,648.00   | 69,521,453.00   | 58,906,950.26  | 84.73%         | 75,684,652.71  | (16,777,702.45)     | -22.17%             |
| Local Sources                                             | 3400    | 281,981,274.00  | 281,981,274.00  | 275,002,224.94 | 97.52%         |                | (4,605,149.32)      | -1.65%              |
| Total Revenues                                            |         | 349,396,115.00  | 353,073,920.00  | 335,502,373.52 | 95.02%         | 356,444,254.70 | (20,941,881.18)     | -5.88%              |
| EXPENDITURES                                              |         |                 |                 |                |                |                |                     |                     |
| Current:                                                  |         |                 |                 |                |                |                |                     |                     |
| Instruction                                               | 5000    |                 | 241,429,476.00  | 189,870,942.71 |                | 209,243,987.49 | (19,373,044.78)     | -9.26%              |
| Pupil Personnel Services                                  | 6100    | 24,673,647.00   | 23,605,461.00   | 17,846,237.27  | 75.60%         | 20,797,414.12  | (2,951,176.85)      | -14.19%             |
| Instructional Media Services                              | 6200    | 5,790,106.00    | 5,246,277.00    | 4,257,802.43   | 81.16%         | 5,195,154.09   | (937,351.66)        | -18.04%             |
| Instruction and Curriculum Development Services           | 6300    | 3,052,582.00    | 2,128,919.00    | 2,031,253.28   | 95.41%         | 3,159,203.07   | (1,127,949.79)      | -35.70%             |
| Instructional Staff Training Services                     | 6400    | 4,058,518.00    | 1,637,988.00    | 1,093,294.34   | 66.75%         | 3,793,283.20   | (2,699,988.86)      | -71.18%             |
| Instruction Related Technology                            | 6500    | 1,815,801.00    | 1,645,753.00    | 1,241,885.18   | 75.46%         | 2,409,928.45   | (1,168,043.27)      | -48.47%             |
| Board                                                     | 7100    | 1,428,027.00    | 1,419,068.00    | 1,784,336.62   | 125.74%        | 1,043,566.78   | 740,769.84          | 70.98%              |
| General Administration                                    | 7200    | 1,919,157.00    | 1,912,084.00    | 2,022,267.13   | 105.76%        | 1,765,778.27   | 256,488.86          | 14.53%              |
| School Administration                                     | 7300    | 17,998,270.00   | 17,387,730.00   | 15,652,260.97  | 90.02%         | 16,241,836.87  | (589,575.90)        | -3.63%              |
| Facilities Acquisition and Construction                   | 7410    | 9,893.00        | 9,893.00        |                | 0.00%          | 7,939.00       | (7,939.00)          | -100.00%            |
| Fiscal Services                                           | 7500    | 2,170,541.00    | 1,971,655.00    | 1,916,516.71   | 97.20%         | 2,023,061.17   | (106,544.46)        | -5.27%              |
| Food Services                                             | 7600    | 14,338.00       | 14,338.00       |                | 0.00%          | 7,707.58       | (7,707.58)          | 100.00%             |
| Central Services                                          | 7700    | 6,397,940.00    | 5,622,960.00    | 5,112,334.25   | 90.92%         | 5,805,974.39   | (693,640.14)        | -11.95%             |
| Pupil Transportation Services                             | 7800    | 16,859,024.00   | 15,903,344.00   | 14,664,518.95  | 92.21%         | 15,886,613.02  | (1,222,094.07)      | -7.69%              |
| Operation of Plant                                        | 7900    | 34,907,887.00   | 34,749,409.00   | 30,913,673.62  | 88.96%         | 32,319,067.05  | (1,405,393.43)      | -4.35%              |
| Maintenance of Plant                                      | 8100    | 17,328,399.00   | 17,148,370.00   | 16,273,958.17  | 94.90%         | 15,957,801.10  | 316,157.07          | 1.98%               |
| Administrative Tech Services                              | 8200    | 1,983,380.00    | 1,813,407.00    | 2,233,470.69   | 123.16%        | 1,828,890.01   | 404,580.68          | 22.12%              |
| Community Services                                        | 9100    | 1,100,320.00    | 1,019,861.00    | 887,342.54     | 87.01%         | 994,901.88     | (107,559.34)        | -10.81%             |
| Debt Service                                              | 9200    |                 |                 |                |                |                | 0.00                |                     |
| Total Expenditures                                        |         | 388,637,547.00  | 374,665,993.00  | 307,802,094.86 | 82.15%         | 338,482,107.54 | (30,680,012.68)     | -9.06%              |
| Excess (Deficiency) of Revenues Over (Under) Expenditures |         | (39,241,432.00) | (21,592,073.00) | 27,700,278.66  | 128.29%        | 17,962,147.16  | 9,738,131.50        | 54.21%              |
| OTHER FINANCING SOURCES (USES)                            |         |                 |                 |                |                |                |                     |                     |
| Other Financing Sources                                   | 3700    |                 |                 | 95,332.18      |                | 37,852.79      | 57,479.39           | 151.85%             |
| Transfers In                                              | 3600    | 22,103,557.00   | 22,103,557.00   | 14,296,450.22  | 64.68%         | 12,976,402.12  | 1,320,048.10        | 10.17%              |
| Transfers Out                                             | 9700    | (665,181.00)    | (665,181.00)    |                | 0.00%          |                | 0.00                |                     |
| Total Other Financing Sources (Uses)                      |         | 21,438,376.00   | 21,438,376.00   | 14,391,782.40  | 67.13%         | 13,014,254.91  | 1,377,527.49        | 10.58%              |
| Net Change in Fund Balances                               |         | (17,803,056.00) | (153,697.00)    | 42,092,061.06  |                | 30,976,402.07  | 11,115,658.99       | 35.88%              |
| Fund Balances, Prior Year                                 | 2800    | 58,912,680.00   | 58,912,680.00   | 59,030,875.00  |                | 61,954,052.65  | (2,923,177.65)      | -4.72%              |
| Adjustment to Fund Balances                               | 2891    | 118,195.00      | 118,195.00      |                |                |                |                     |                     |
| Fund Balances, Current Year                               | 2700    | 41,227,819.00   | 58,877,178.00   | 101,122,936.06 | 171.75%        | 92,930,454.72  | 8,192,481.34        | 8.82%               |