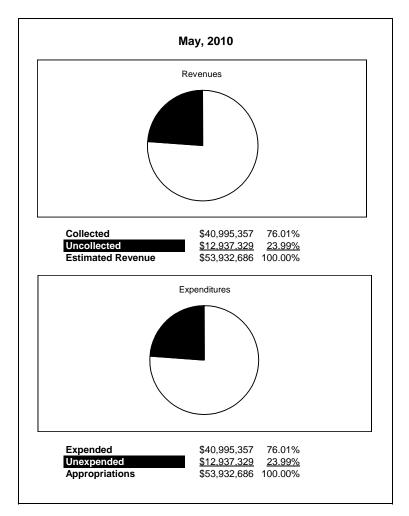

|                                                          |         | Special Revenue |               |               |                       |               |                     |                     |
|----------------------------------------------------------|---------|-----------------|---------------|---------------|-----------------------|---------------|---------------------|---------------------|
| The School District of Sarasota County, FL               |         |                 |               |               |                       |               |                     |                     |
| Revenue & Expenditures - Budget And Actual               | Account | Budgeted        | Amounts       | Actual        | Percentage of         | Prior YTD     | Difference          | %                   |
| May 31, 2010                                             | Number  | Original        | Current       | Amounts       | <b>Current Budget</b> | Actual        | Increase/(Decrease) | Increase/(Decrease) |
| REVENUES                                                 |         |                 |               |               |                       |               |                     |                     |
| Federal Direct                                           | 3100    | 1,060,952.00    | 1,060,952.00  | 1,352,041.87  | 127.44%               | 981,412.79    | 370,629.08          | 37.76%              |
| Federal Through State                                    | 3200    | 51,981,782.00   | 52,340,882.00 | 39,092,102.73 | 74.69%                | 16,850,690.27 | 22,241,412.46       | 131.99%             |
| State Sources                                            | 3300    |                 |               |               |                       |               |                     |                     |
| Local Sources                                            | 3400    | 530,852.00      | 530,852.00    | 551,212.18    | 103.84%               | 882,007.72    | (330,795.54)        | -37.50%             |
| Total Revenues                                           |         | 53,573,586.00   | 53,932,686.00 | 40,995,356.78 | 76.01%                | 18,714,110.78 | 22,281,246.00       | 119.06%             |
| EXPENDITURES                                             |         |                 |               |               |                       |               |                     |                     |
| Current:                                                 |         |                 |               |               |                       |               |                     |                     |
| Instruction                                              | 5000    | 38,074,187.00   | 38,433,287.00 | 27,090,856.73 | 70.49%                | 10,577,232.14 | 16,513,624.59       | 156.12%             |
| Pupil Personnel Services                                 | 6100    | 4,418,559.00    | 4,418,559.00  | 5,742,368.89  | 129.96%               | 2,472,043.69  | 3,270,325.20        | 132.29%             |
| Instructional Media Services                             | 6200    | 622,442.00      | 622,442.00    | 249,601.99    | 40.10%                | 71,412.66     | 178,189.33          | 249.52%             |
| Instruction and Curriculum Development Services          | 6300    | 1,657,517.00    | 1,657,517.00  | 1,947,946.58  | 117.52%               | 1,822,172.72  | 125,773.86          | 6.90%               |
| Instructional Staff Training Services                    | 6400    | 5,852,494.00    | 5,852,494.00  | 3,122,158.05  | 53.35%                | 2,060,642.22  | 1,061,515.83        | 51.51%              |
| Instruction Related Technology                           | 6500    |                 |               | 1,900.00      |                       |               | 1,900.00            | 100.00%             |
| Board                                                    | 7100    |                 |               |               |                       |               | 0.00                |                     |
| General Administration                                   | 7200    | 1,072,095.00    | 1,072,095.00  | 1,034,089.58  | 96.46%                | 914,572.75    | 119,516.83          | 13.07%              |
| School Administration                                    | 7300    |                 |               |               |                       | 22,000.00     | (22,000.00)         | -100.00%            |
| Facilities Acquisition and Construction                  | 7410    | 25,000.00       | 25,000.00     | 10,764.11     | 43.06%                | 133,892.51    | (123,128.40)        | -91.96%             |
| Fiscal Services                                          | 7500    | 70,000.00       | 70,000.00     |               | 0.00%                 |               | 0.00                |                     |
| Food Services                                            | 7600    | 38,850.00       | 38,850.00     | 38,714.00     | 99.65%                |               | 38,714.00           | 100.00%             |
| Central Services                                         | 7700    | 7,650.00        | 7,650.00      | 75,972.21     | 993.10%               |               | 75,972.21           | 100.00%             |
| Pupil Transportation Services                            | 7800    | 717,034.00      | 717,034.00    | 237,985.38    | 33.19%                | 290,817.66    | (52,832.28)         | -18.17%             |
| Operation of Plant                                       | 7900    | 557,931.00      | 557,931.00    | 751,466.32    |                       | 110.12        | 751,356.20          | 682306.76%          |
| Maintenance of Plant                                     | 8100    | 89,350.00       | 89,350.00     |               |                       |               | 0.00                |                     |
| Administrative Tech Services                             | 8200    |                 |               |               |                       |               |                     |                     |
| Community Services                                       | 9100    | 370,477.00      | 370,477.00    | 691,532.94    | 186.66%               | 349,214.31    | 342,318.63          | 98.03%              |
| Debt Service                                             | 9200    |                 |               |               |                       |               |                     |                     |
| Total Expenditures                                       |         | 53,573,586.00   | 53,932,686.00 | 40,995,356.78 | 76.01%                | 18,714,110.78 | 22,281,246.00       | 119.06%             |
| Excess (Deficiency) of Revenues Over (Under) Expenditure | S       | 0.00            | 0.00          | 0.00          |                       | 0.00          | 0.00                |                     |
| OTHER FINANCING SOURCES (USES)                           |         |                 |               |               |                       |               |                     |                     |
| Long-term Debt Proceeds & Sales of Capital Assets        | 3700    |                 |               |               |                       |               |                     |                     |
| Transfers In                                             | 3600    |                 |               |               |                       |               |                     |                     |
| Transfers Out                                            | 9700    |                 |               |               |                       |               |                     |                     |
| <b>Total Other Financing Sources (Uses)</b>              |         | 0.00            | 0.00          | 0.00          |                       | 0.00          | 0.00                |                     |
| Net Change in Fund Balances                              |         | 0.00            | 0.00          | 0.00          |                       | 0.00          | 0.00                |                     |
| Fund Balances, Prior Year                                | 2800    | 0.00            | 0.00          | 0.00          |                       | 0.00          | 0.00                |                     |
| Adjustment to Fund Balances                              | 2891    |                 |               |               |                       |               |                     |                     |
| Fund Balances, Current Year                              | 2700    | 0.00            | 0.00          | 0.00          |                       | 0.00          | 0.00                |                     |

# **Special Revenue Fund**