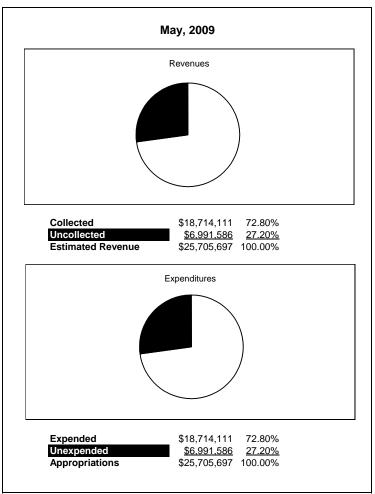

|                                                           |         | General Fund    |                 |                |                |                |                     |                     |
|-----------------------------------------------------------|---------|-----------------|-----------------|----------------|----------------|----------------|---------------------|---------------------|
| The School District of Sarasota County, FL                |         |                 |                 |                |                |                |                     |                     |
| Revenue & Expenditures - Budget And Actual                | Account |                 | Amounts         | Actual         | Percentage of  | Prior YTD      | Difference          | %                   |
| May 31, 2010                                              | Number  | Original        | Current         | Amounts        | Current Budget | Actual         | Increase/(Decrease) | Increase/(Decrease) |
| REVENUES                                                  |         |                 |                 |                |                |                |                     |                     |
| Federal Direct                                            | 3100    | 328,167.00      | 328,167.00      | 257,443.39     | 78.45%         | 236,641.37     | 20,802.02           | 8.79%               |
| Federal Through State                                     | 3200    | 1,243,026.00    | 1,243,026.00    | 1,335,754.93   | 107.46%        | 915,586.36     | 420,168.57          | 45.89%              |
| State Sources                                             | 3300    | 65,843,648.00   | 69,521,453.00   | 58,906,950.26  | 84.73%         | 75,684,652.71  | (16,777,702.45)     | -22.17%             |
| Local Sources                                             | 3400    | 281,981,274.00  | 281,981,274.00  | 275,002,224.94 | 97.52%         |                | (4,605,149.32)      | -1.65%              |
| Total Revenues                                            |         | 349,396,115.00  | 353,073,920.00  | 335,502,373.52 | 95.02%         | 356,444,254.70 | (20,941,881.18)     | -5.88%              |
| EXPENDITURES                                              |         |                 |                 |                |                |                |                     |                     |
| Current:                                                  |         |                 |                 |                |                |                |                     |                     |
| Instruction                                               | 5000    |                 | 241,429,476.00  | 189,870,942.71 |                | 209,243,987.49 | (19,373,044.78)     | -9.26%              |
| Pupil Personnel Services                                  | 6100    | 24,673,647.00   | 23,605,461.00   | 17,846,237.27  | 75.60%         | 20,797,414.12  | (2,951,176.85)      | -14.19%             |
| Instructional Media Services                              | 6200    | 5,790,106.00    | 5,246,277.00    | 4,257,802.43   | 81.16%         | 5,195,154.09   | (937,351.66)        | -18.04%             |
| Instruction and Curriculum Development Services           | 6300    | 3,052,582.00    | 2,128,919.00    | 2,031,253.28   | 95.41%         | 3,159,203.07   | (1,127,949.79)      | -35.70%             |
| Instructional Staff Training Services                     | 6400    | 4,058,518.00    | 1,637,988.00    | 1,093,294.34   | 66.75%         | 3,793,283.20   | (2,699,988.86)      | -71.18%             |
| Instruction Related Technology                            | 6500    | 1,815,801.00    | 1,645,753.00    | 1,241,885.18   | 75.46%         | 2,409,928.45   | (1,168,043.27)      | -48.47%             |
| Board                                                     | 7100    | 1,428,027.00    | 1,419,068.00    | 1,784,336.62   | 125.74%        | 1,043,566.78   | 740,769.84          | 70.98%              |
| General Administration                                    | 7200    | 1,919,157.00    | 1,912,084.00    | 2,022,267.13   | 105.76%        | 1,765,778.27   | 256,488.86          | 14.53%              |
| School Administration                                     | 7300    | 17,998,270.00   | 17,387,730.00   | 15,652,260.97  | 90.02%         | 16,241,836.87  | (589,575.90)        | -3.63%              |
| Facilities Acquisition and Construction                   | 7410    | 9,893.00        | 9,893.00        |                | 0.00%          | 7,939.00       | (7,939.00)          | -100.00%            |
| Fiscal Services                                           | 7500    | 2,170,541.00    | 1,971,655.00    | 1,916,516.71   | 97.20%         | 2,023,061.17   | (106,544.46)        | -5.27%              |
| Food Services                                             | 7600    | 14,338.00       | 14,338.00       |                | 0.00%          | 7,707.58       | (7,707.58)          | 100.00%             |
| Central Services                                          | 7700    | 6,397,940.00    | 5,622,960.00    | 5,112,334.25   | 90.92%         | 5,805,974.39   | (693,640.14)        | -11.95%             |
| Pupil Transportation Services                             | 7800    | 16,859,024.00   | 15,903,344.00   | 14,664,518.95  | 92.21%         | 15,886,613.02  | (1,222,094.07)      | -7.69%              |
| Operation of Plant                                        | 7900    | 34,907,887.00   | 34,749,409.00   | 30,913,673.62  | 88.96%         | 32,319,067.05  | (1,405,393.43)      | -4.35%              |
| Maintenance of Plant                                      | 8100    | 17,328,399.00   | 17,148,370.00   | 16,273,958.17  | 94.90%         | 15,957,801.10  | 316,157.07          | 1.98%               |
| Administrative Tech Services                              | 8200    | 1,983,380.00    | 1,813,407.00    | 2,233,470.69   | 123.16%        | 1,828,890.01   | 404,580.68          | 22.12%              |
| Community Services                                        | 9100    | 1,100,320.00    | 1,019,861.00    | 887,342.54     | 87.01%         | 994,901.88     | (107,559.34)        | -10.81%             |
| Debt Service                                              | 9200    |                 |                 |                |                |                | 0.00                |                     |
| Total Expenditures                                        |         | 388,637,547.00  | 374,665,993.00  | 307,802,094.86 | 82.15%         | 338,482,107.54 | (30,680,012.68)     | -9.06%              |
| Excess (Deficiency) of Revenues Over (Under) Expenditures |         | (39,241,432.00) | (21,592,073.00) | 27,700,278.66  | 128.29%        | 17,962,147.16  | 9,738,131.50        | 54.21%              |
| OTHER FINANCING SOURCES (USES)                            |         |                 |                 |                |                |                |                     |                     |
| Other Financing Sources                                   | 3700    |                 |                 | 95,332.18      |                | 37,852.79      | 57,479.39           | 151.85%             |
| Transfers In                                              | 3600    | 22,103,557.00   | 22,103,557.00   | 14,296,450.22  | 64.68%         | 12,976,402.12  | 1,320,048.10        | 10.17%              |
| Transfers Out                                             | 9700    | (665,181.00)    | (665,181.00)    |                | 0.00%          |                | 0.00                |                     |
| Total Other Financing Sources (Uses)                      |         | 21,438,376.00   | 21,438,376.00   | 14,391,782.40  | 67.13%         | 13,014,254.91  | 1,377,527.49        | 10.58%              |
| Net Change in Fund Balances                               |         | (17,803,056.00) | (153,697.00)    | 42,092,061.06  |                | 30,976,402.07  | 11,115,658.99       | 35.88%              |
| Fund Balances, Prior Year                                 | 2800    | 58,912,680.00   | 58,912,680.00   | 59,030,875.00  |                | 61,954,052.65  | (2,923,177.65)      | -4.72%              |
| Adjustment to Fund Balances                               | 2891    | 118,195.00      | 118,195.00      |                |                |                |                     |                     |
| Fund Balances, Current Year                               | 2700    | 41,227,819.00   | 58,877,178.00   | 101,122,936.06 | 171.75%        | 92,930,454.72  | 8,192,481.34        | 8.82%               |