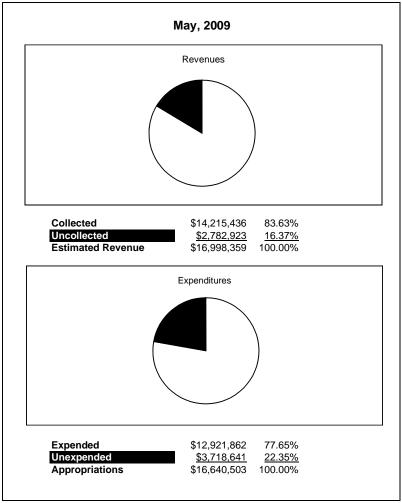

|                                                          |         | Food Service  |               |               |                |               |                     |                     |
|----------------------------------------------------------|---------|---------------|---------------|---------------|----------------|---------------|---------------------|---------------------|
| The School District of Sarasota County, FL               |         |               |               |               |                |               |                     |                     |
| Revenue & Expenditures - Budget And Actual               | Account | Budgeted      | Amounts       | Actual        | Percentage of  | Prior YTD     | Difference          | %                   |
| May 31, 2010                                             | Number  | Original      | Current       | Amounts       | Current Budget | Actual        | Increase/(Decrease) | Increase/(Decrease) |
| REVENUES                                                 |         |               |               |               |                |               |                     |                     |
| Federal Direct                                           | 3100    |               |               |               |                |               |                     |                     |
| Federal Through State                                    | 3200    | 8,581,160.00  | 8,581,160.00  | 8,442,563.24  | 98.38%         | 6,640,086.37  | 1,802,476.87        | 27.15%              |
| State Sources                                            | 3300    | 158,361.00    | 158,361.00    | 156,104.00    | 98.57%         | 155,255.00    | 849.00              | 0.55%               |
| Local Sources                                            | 3400    | 7,622,257.00  | 7,622,257.00  | 7,418,964.16  | 97.33%         | 7,420,094.31  | (1,130.15)          | -0.02%              |
| Total Revenues                                           |         | 16,361,778.00 | 16,361,778.00 | 16,017,631.40 | 97.90%         | 14,215,435.68 | 1,802,195.72        | 12.68%              |
| EXPENDITURES                                             |         |               |               |               |                |               |                     |                     |
| Current:                                                 |         |               |               |               |                |               |                     |                     |
| Instruction                                              | 5000    |               |               |               |                |               |                     |                     |
| Pupil Personnel Services                                 | 6100    |               |               |               |                |               |                     |                     |
| Instructional Media Services                             | 6200    |               |               |               |                |               |                     |                     |
| Instruction and Curriculum Development Services          | 6300    |               |               |               |                |               |                     |                     |
| Instructional Staff Training Services                    | 6400    |               |               |               |                |               |                     |                     |
| Instruction Related Technology                           | 6500    |               |               |               |                |               |                     |                     |
| Board                                                    | 7100    |               |               |               |                |               |                     |                     |
| General Administration                                   | 7200    |               |               |               |                |               |                     |                     |
| School Administration                                    | 7300    |               |               |               |                |               |                     |                     |
| Facilities Acquisition and Construction                  | 7410    |               |               |               |                |               |                     |                     |
| Fiscal Services                                          | 7500    |               |               |               |                |               |                     |                     |
| Food Services                                            | 7600    | 16,138,262.00 | 16,138,262.00 | 13,301,586.95 | 82.42%         | 12,921,861.75 | 379,725.20          | 2.94%               |
| Central Services                                         | 7700    |               |               |               |                |               |                     |                     |
| Pupil Transportation Services                            | 7800    |               |               |               |                |               |                     |                     |
| Operation of Plant                                       | 7900    |               |               |               |                |               |                     |                     |
| Maintenance of Plant                                     | 8100    |               |               |               |                |               |                     |                     |
| Administrative Tech Services                             | 8200    |               |               |               |                |               |                     |                     |
| Community Services                                       | 9100    |               |               |               |                |               |                     |                     |
| Debt Service                                             | 9200    |               |               |               |                |               |                     |                     |
| Total Expenditures                                       |         | 16,138,262.00 | 16,138,262.00 | 13,301,586.95 | 82.42%         | 12,921,861.75 | 379,725.20          | 2.94%               |
| Excess (Deficiency) of Revenues Over (Under) Expenditure |         | 223,516.00    | 223,516.00    | 2,716,044.45  | 1215.15%       | 1,293,573.93  | 1,422,470.52        | 109.96%             |
| OTHER FINANCING SOURCES (USES)                           |         |               |               |               |                |               |                     |                     |
| Long-term Debt Proceeds & Sales of Capital Assets        | 3700    |               |               |               |                | 4,147.81      | (4,147.81)          |                     |
| Transfers In                                             | 3600    |               |               |               |                |               | 0.00                |                     |
| Transfers Out                                            | 9700    |               |               |               |                |               | 0.00                |                     |
| <b>Total Other Financing Sources (Uses)</b>              |         | 0.00          | 0.00          | 0.00          |                | 4,147.81      | (4,147.81)          |                     |
| Net Change in Fund Balances                              |         | 223,516.00    | 223,516.00    | 2,716,044.45  |                | 1,297,721.74  | 1,418,322.71        | 109.29%             |
| Fund Balances, Prior Year                                | 2800    | 851,488.00    | 851,488.00    | 851,488.96    |                | 727,749.21    | 123,739.75          | 17.00%              |
| Adjustment to Fund Balances                              | 2891    |               |               |               |                |               |                     |                     |
| Fund Balances, Current Year                              | 2700    | 1,075,004.00  | 1,075,004.00  | 3,567,533.41  |                | 2,025,470.95  | 1,542,062.46        | 76.13%              |